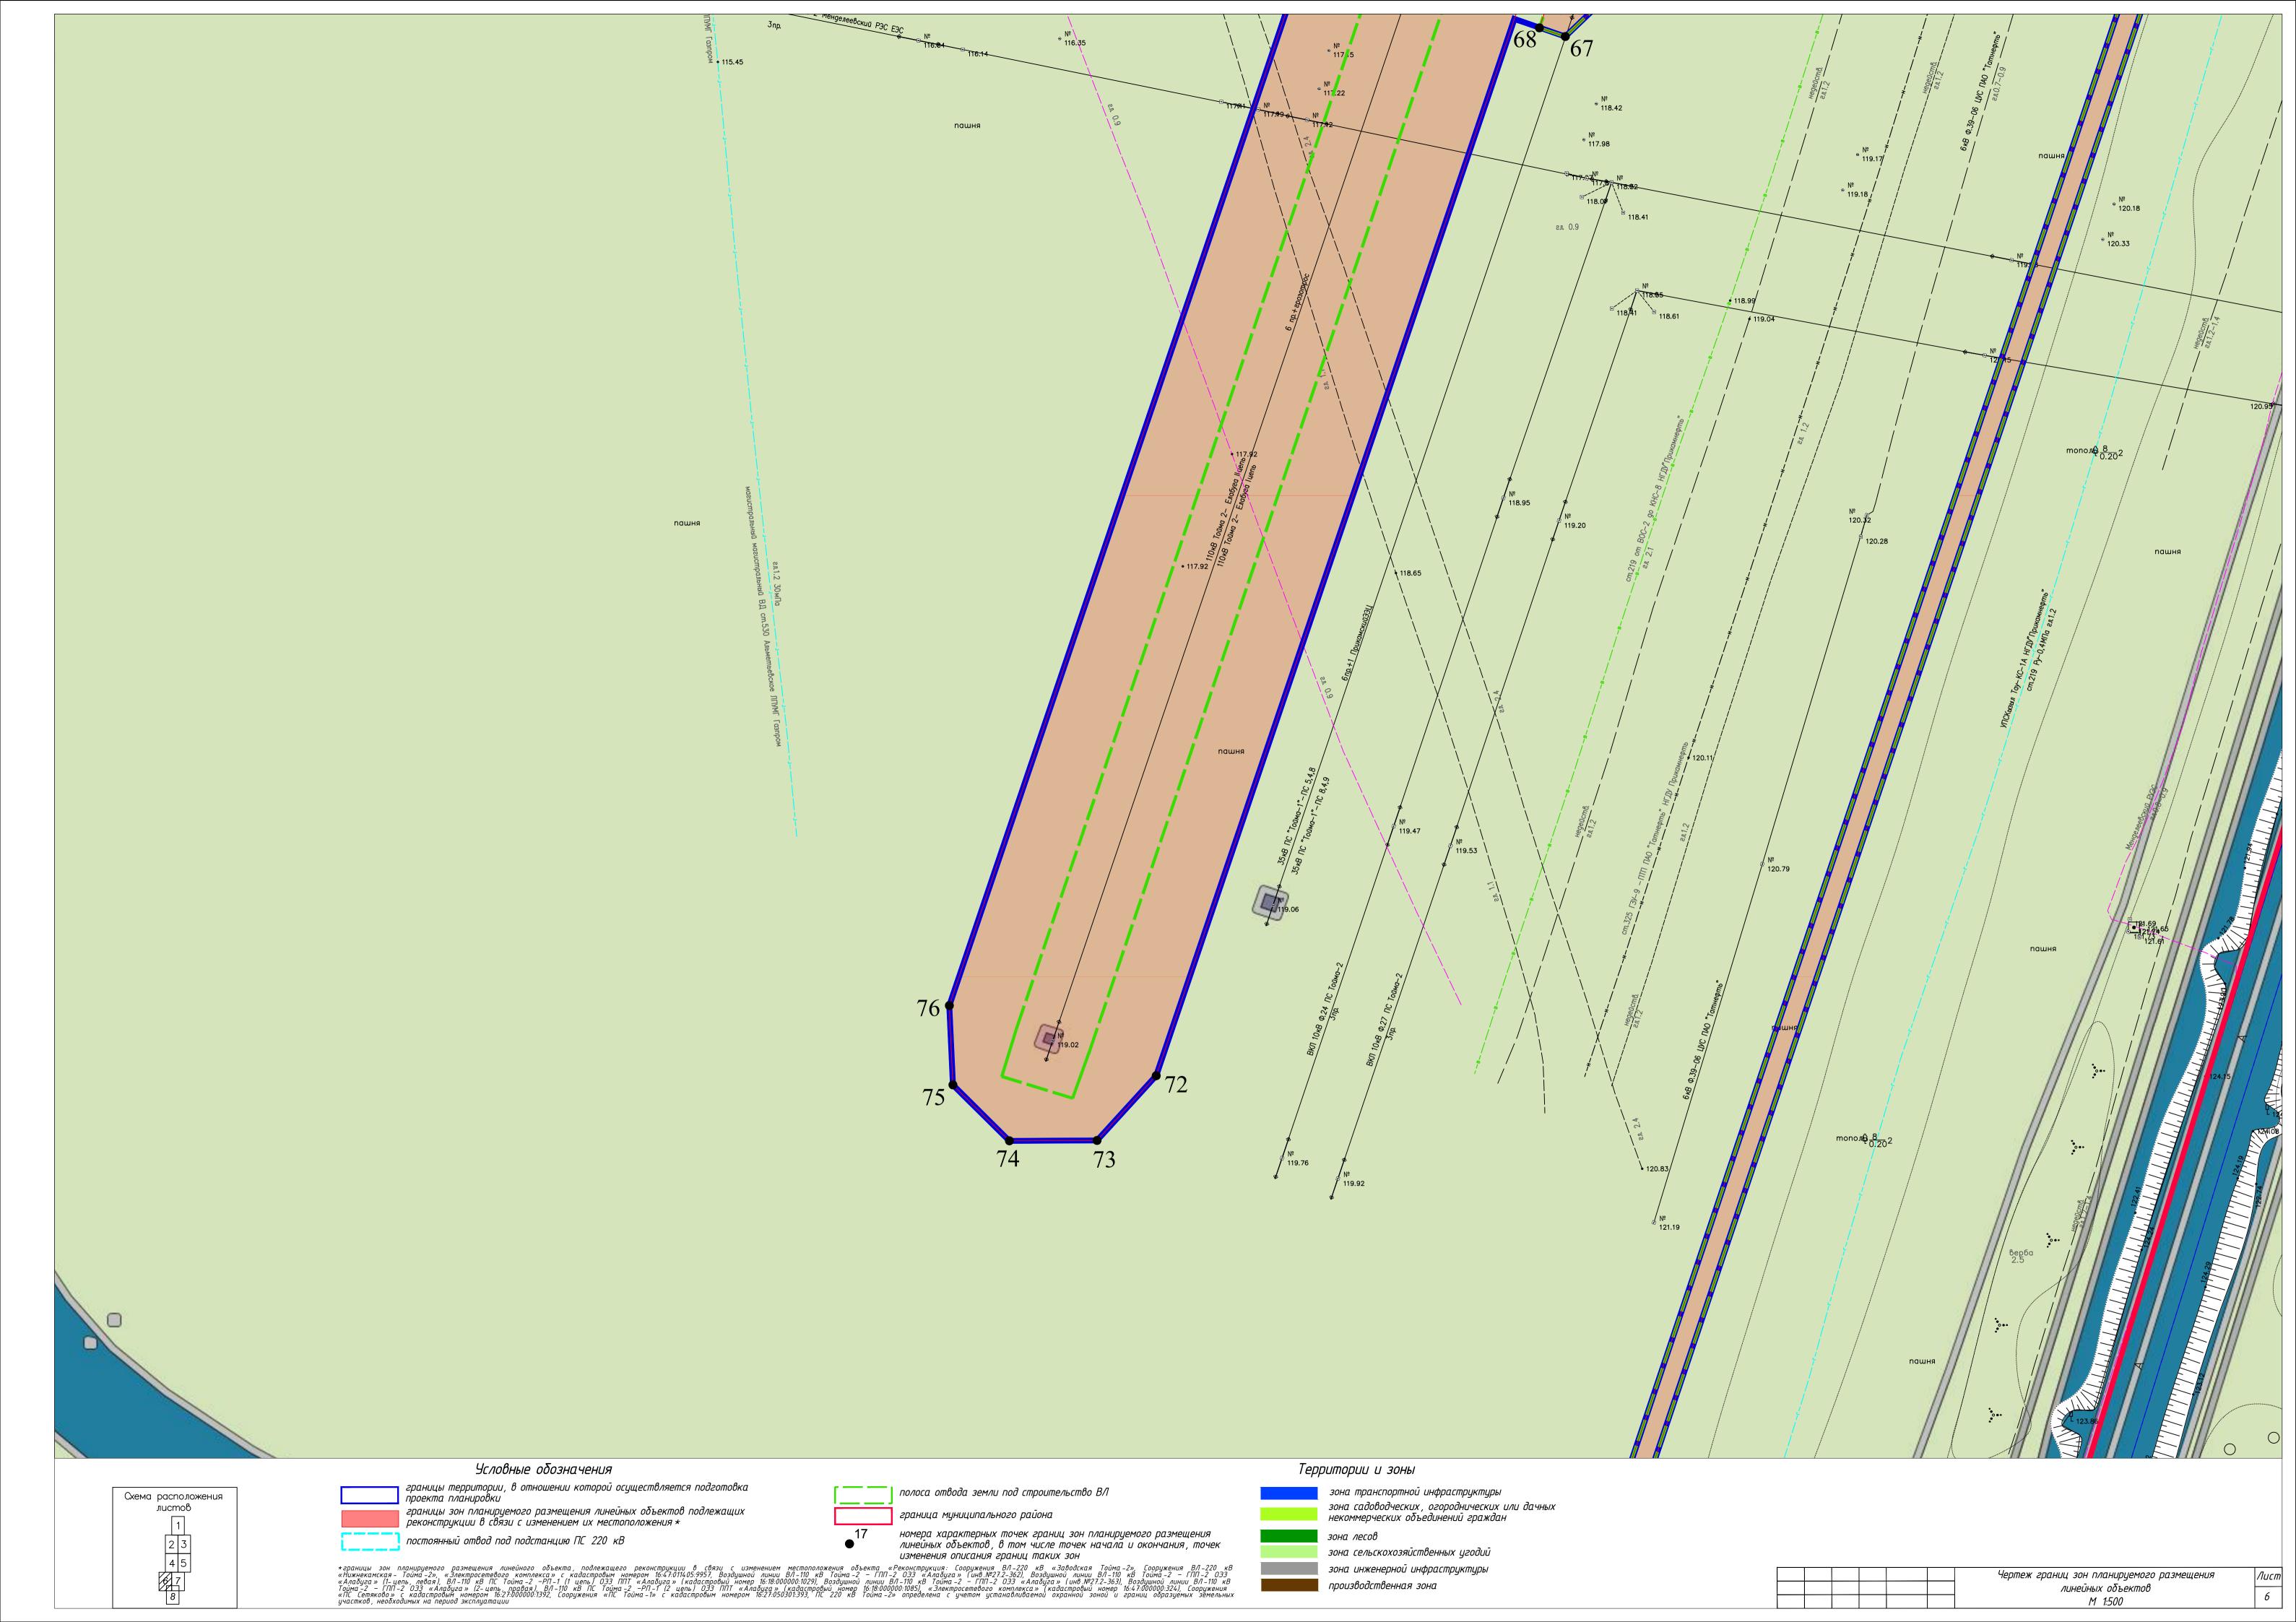

«Реконструкция: Сооружения ВЛ-220 кВ «Заводская Тойма-2», Сооружения ВЛ-220 кВ «Нижнекамская- Тойма-2», «Электросетевого комплекса» (кадастровый номер 16:47:011405:9957), Воздушной линии ВЛ-110 кВ Тойма-2 − ГПП-2 ОЭЗ «Алабуга» (инв.№27.2-362), Воздушной линии ВЛ-110 кВ Тойма-2 − ГПП-2 ОЭЗ «Алабуга» (1-цепь, левая), ВЛ-110 кВ ПС Тойма-2 −РП-1 (1 цепь) ОЭЗ ППТ «Алабуга» (кадастровый номер 16:18:000000:1029), Воздушной линии ВЛ-110 кВ Тойма-2 − ГПП-2 ОЭЗ «Алабуга» (инв.№27.2-363), Воздушной линии ВЛ-110 кВ Тойма-2 − ГПП-2 ОЭЗ «Алабуга» (2-цепь, правая), ВЛ-110 кВ ПС Тойма-2 −РП-1 (2 цепь) ОЭЗ ППТ «Алабуга» (кадастровый номер 16:18:000000:1085), «Электросетевого комплекса» (кадастровый номер 16:47:000000:324), Сооружения «ПС Сетяково» (кадастровый номер 16:27:000000:1392), Сооружения «ПС Тойма-1» (кадастровый номер 16:27:050301:393), ПС 220 кВ Тойма-2»