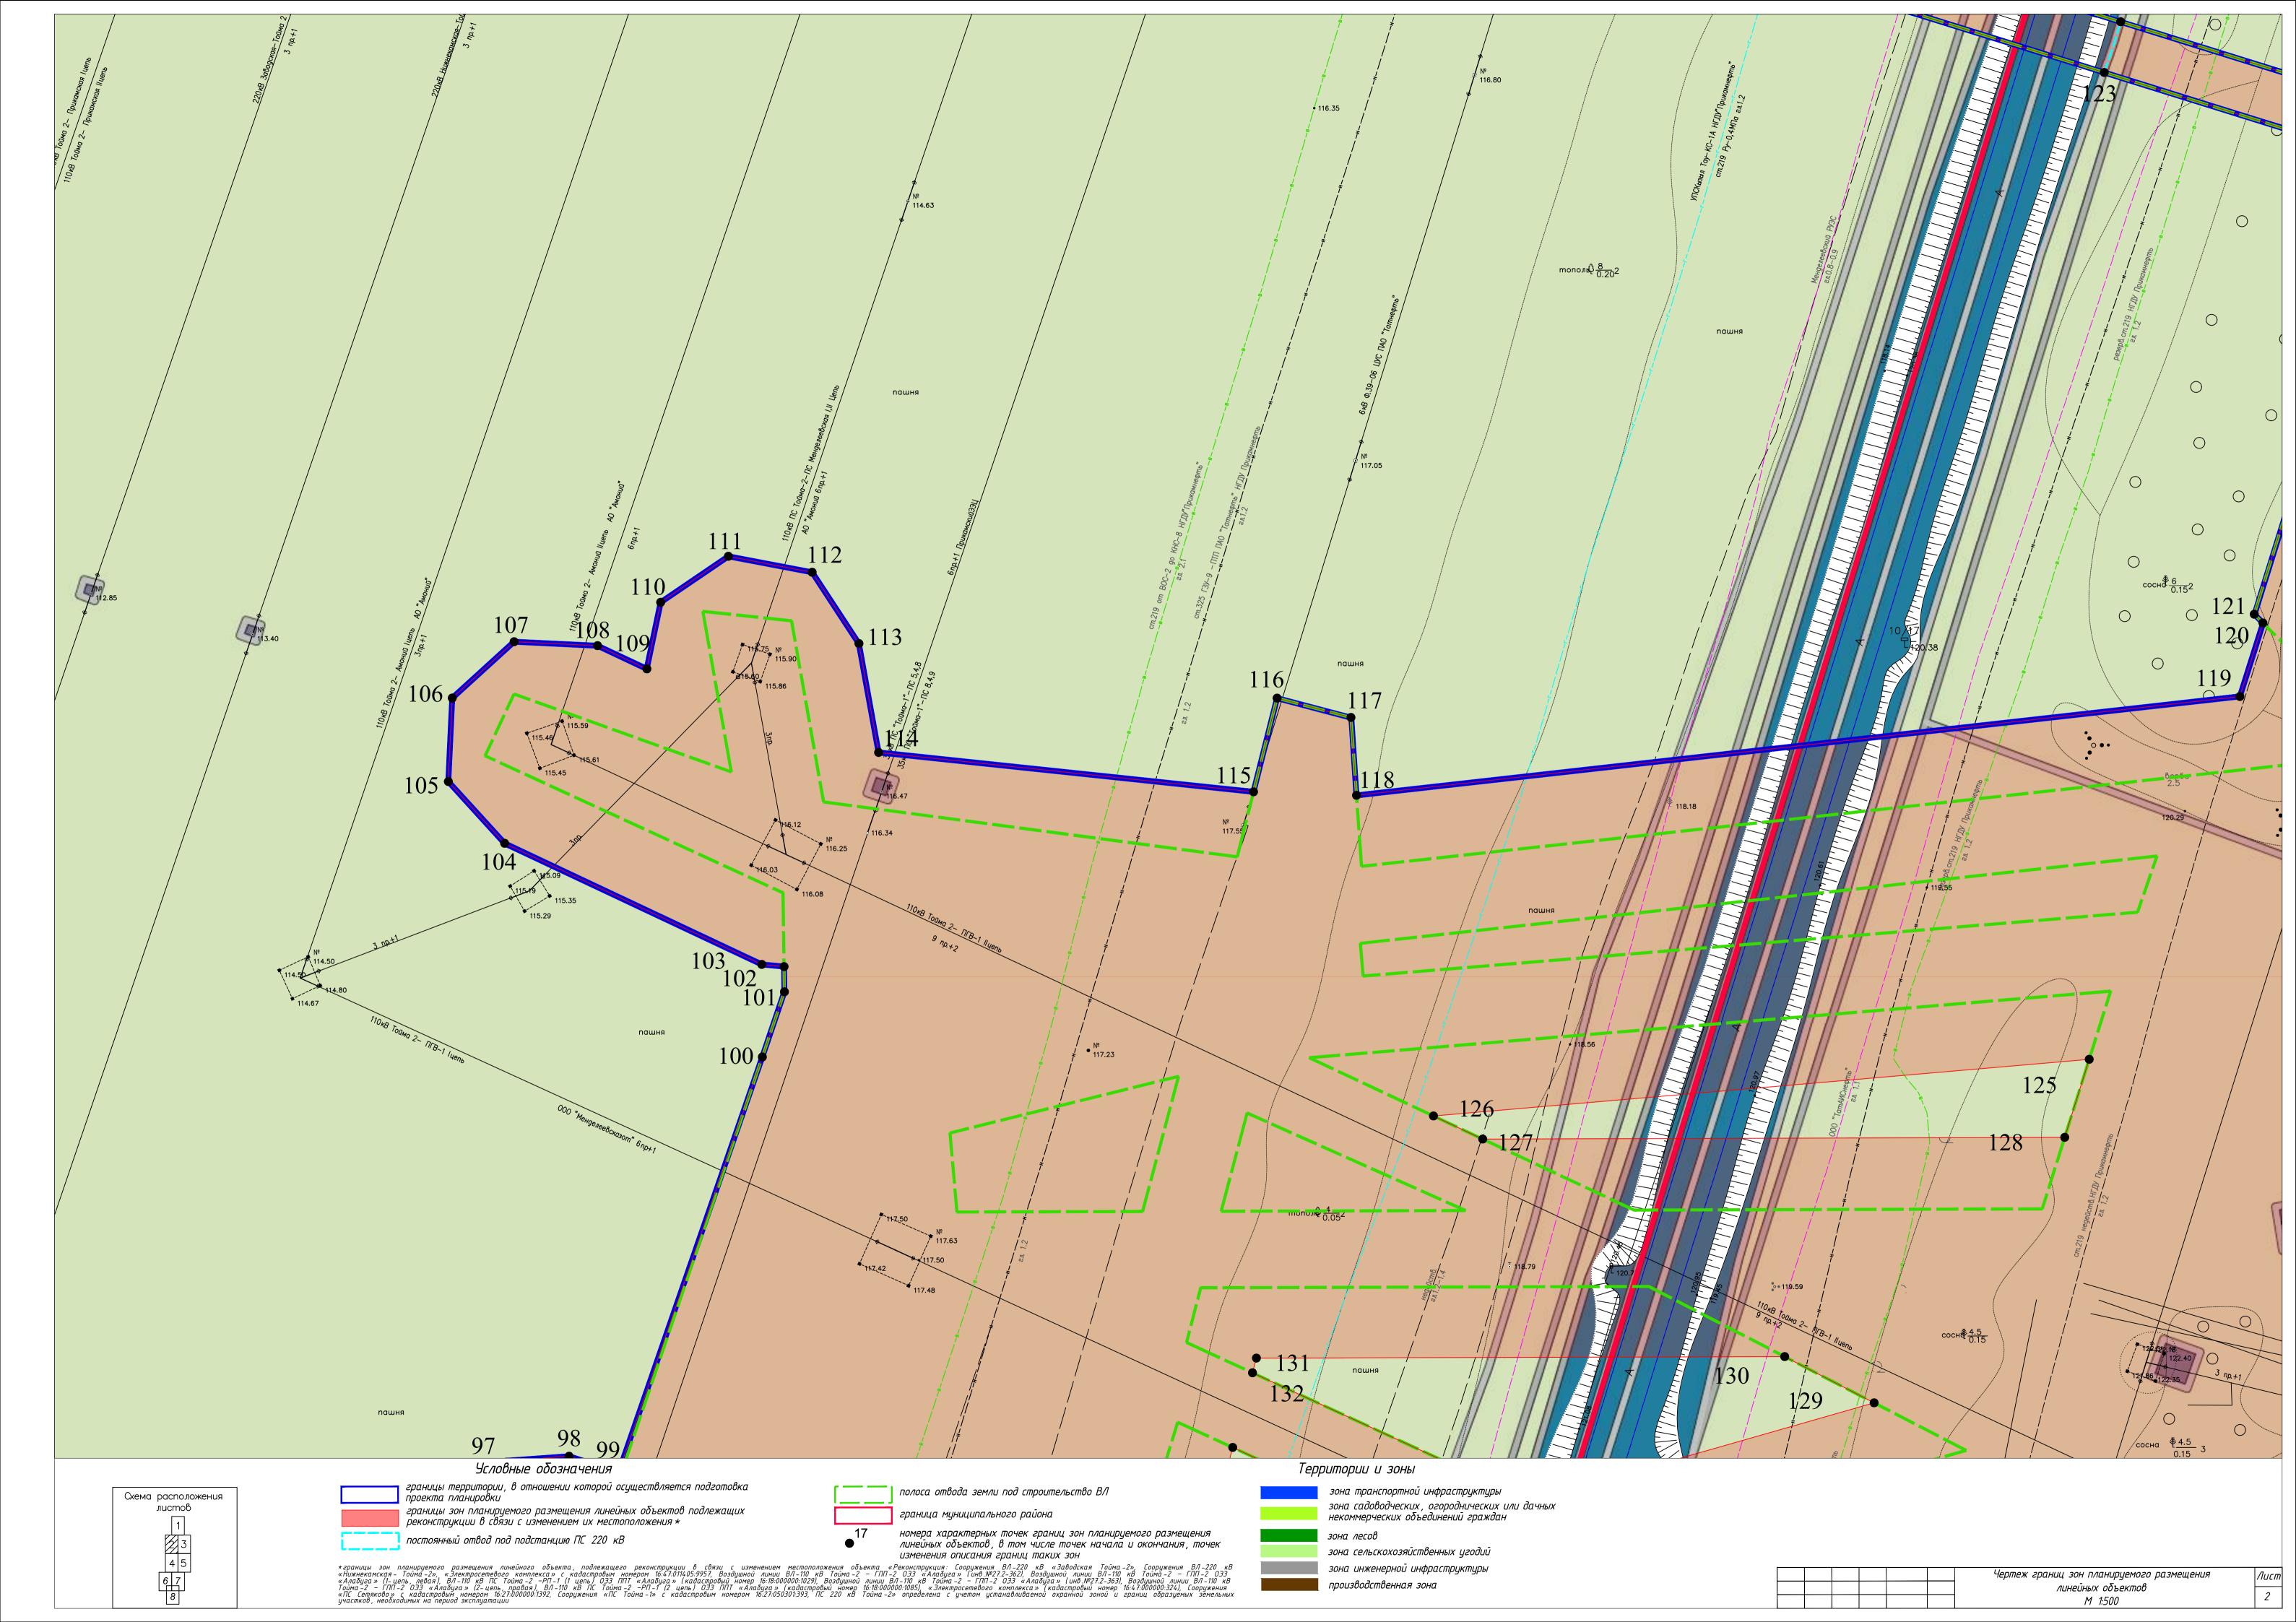

«Реконструкция: Сооружения ВЛ-220 кВ «Заводская Тойма-2», Сооружения ВЛ-220 кВ «Нижнекамская- Тойма-2», «Электросетевого комплекса» (кадастровый номер 16:47:011405:9957), Воздушной линии ВЛ-110 кВ Тойма-2 − ГПП-2 ОЭЗ «Алабуга» (инв.№27.2-362), Воздушной линии ВЛ-110 кВ Тойма-2 − ГПП-2 ОЭЗ «Алабуга» (1-цепь, левая), ВЛ-110 кВ ПС Тойма-2 −РП-1 (1 цепь) ОЭЗ ППТ «Алабуга» (кадастровый номер 16:18:000000:1029), Воздушной линии ВЛ-110 кВ Тойма-2 − ГПП-2 ОЭЗ «Алабуга» (инв.№27.2-363), Воздушной линии ВЛ-110 кВ Тойма-2 − ГПП-2 ОЭЗ «Алабуга» (2-цепь, правая), ВЛ-110 кВ ПС Тойма-2 −РП-1 (2 цепь) ОЭЗ ППТ «Алабуга» (кадастровый номер 16:18:000000:1085), «Электросетевого комплекса» (кадастровый номер 16:47:000000:324), Сооружения «ПС Сетяково» (кадастровый номер 16:27:000000:1392), Сооружения «ПС Тойма-1» (кадастровый номер 16:27:050301:393), ПС 220 кВ Тойма-2»

Проект планировки территории. Основная часть. Графическая часть.

ППТ/ОЧ/ГЧ

**Tom 1** 