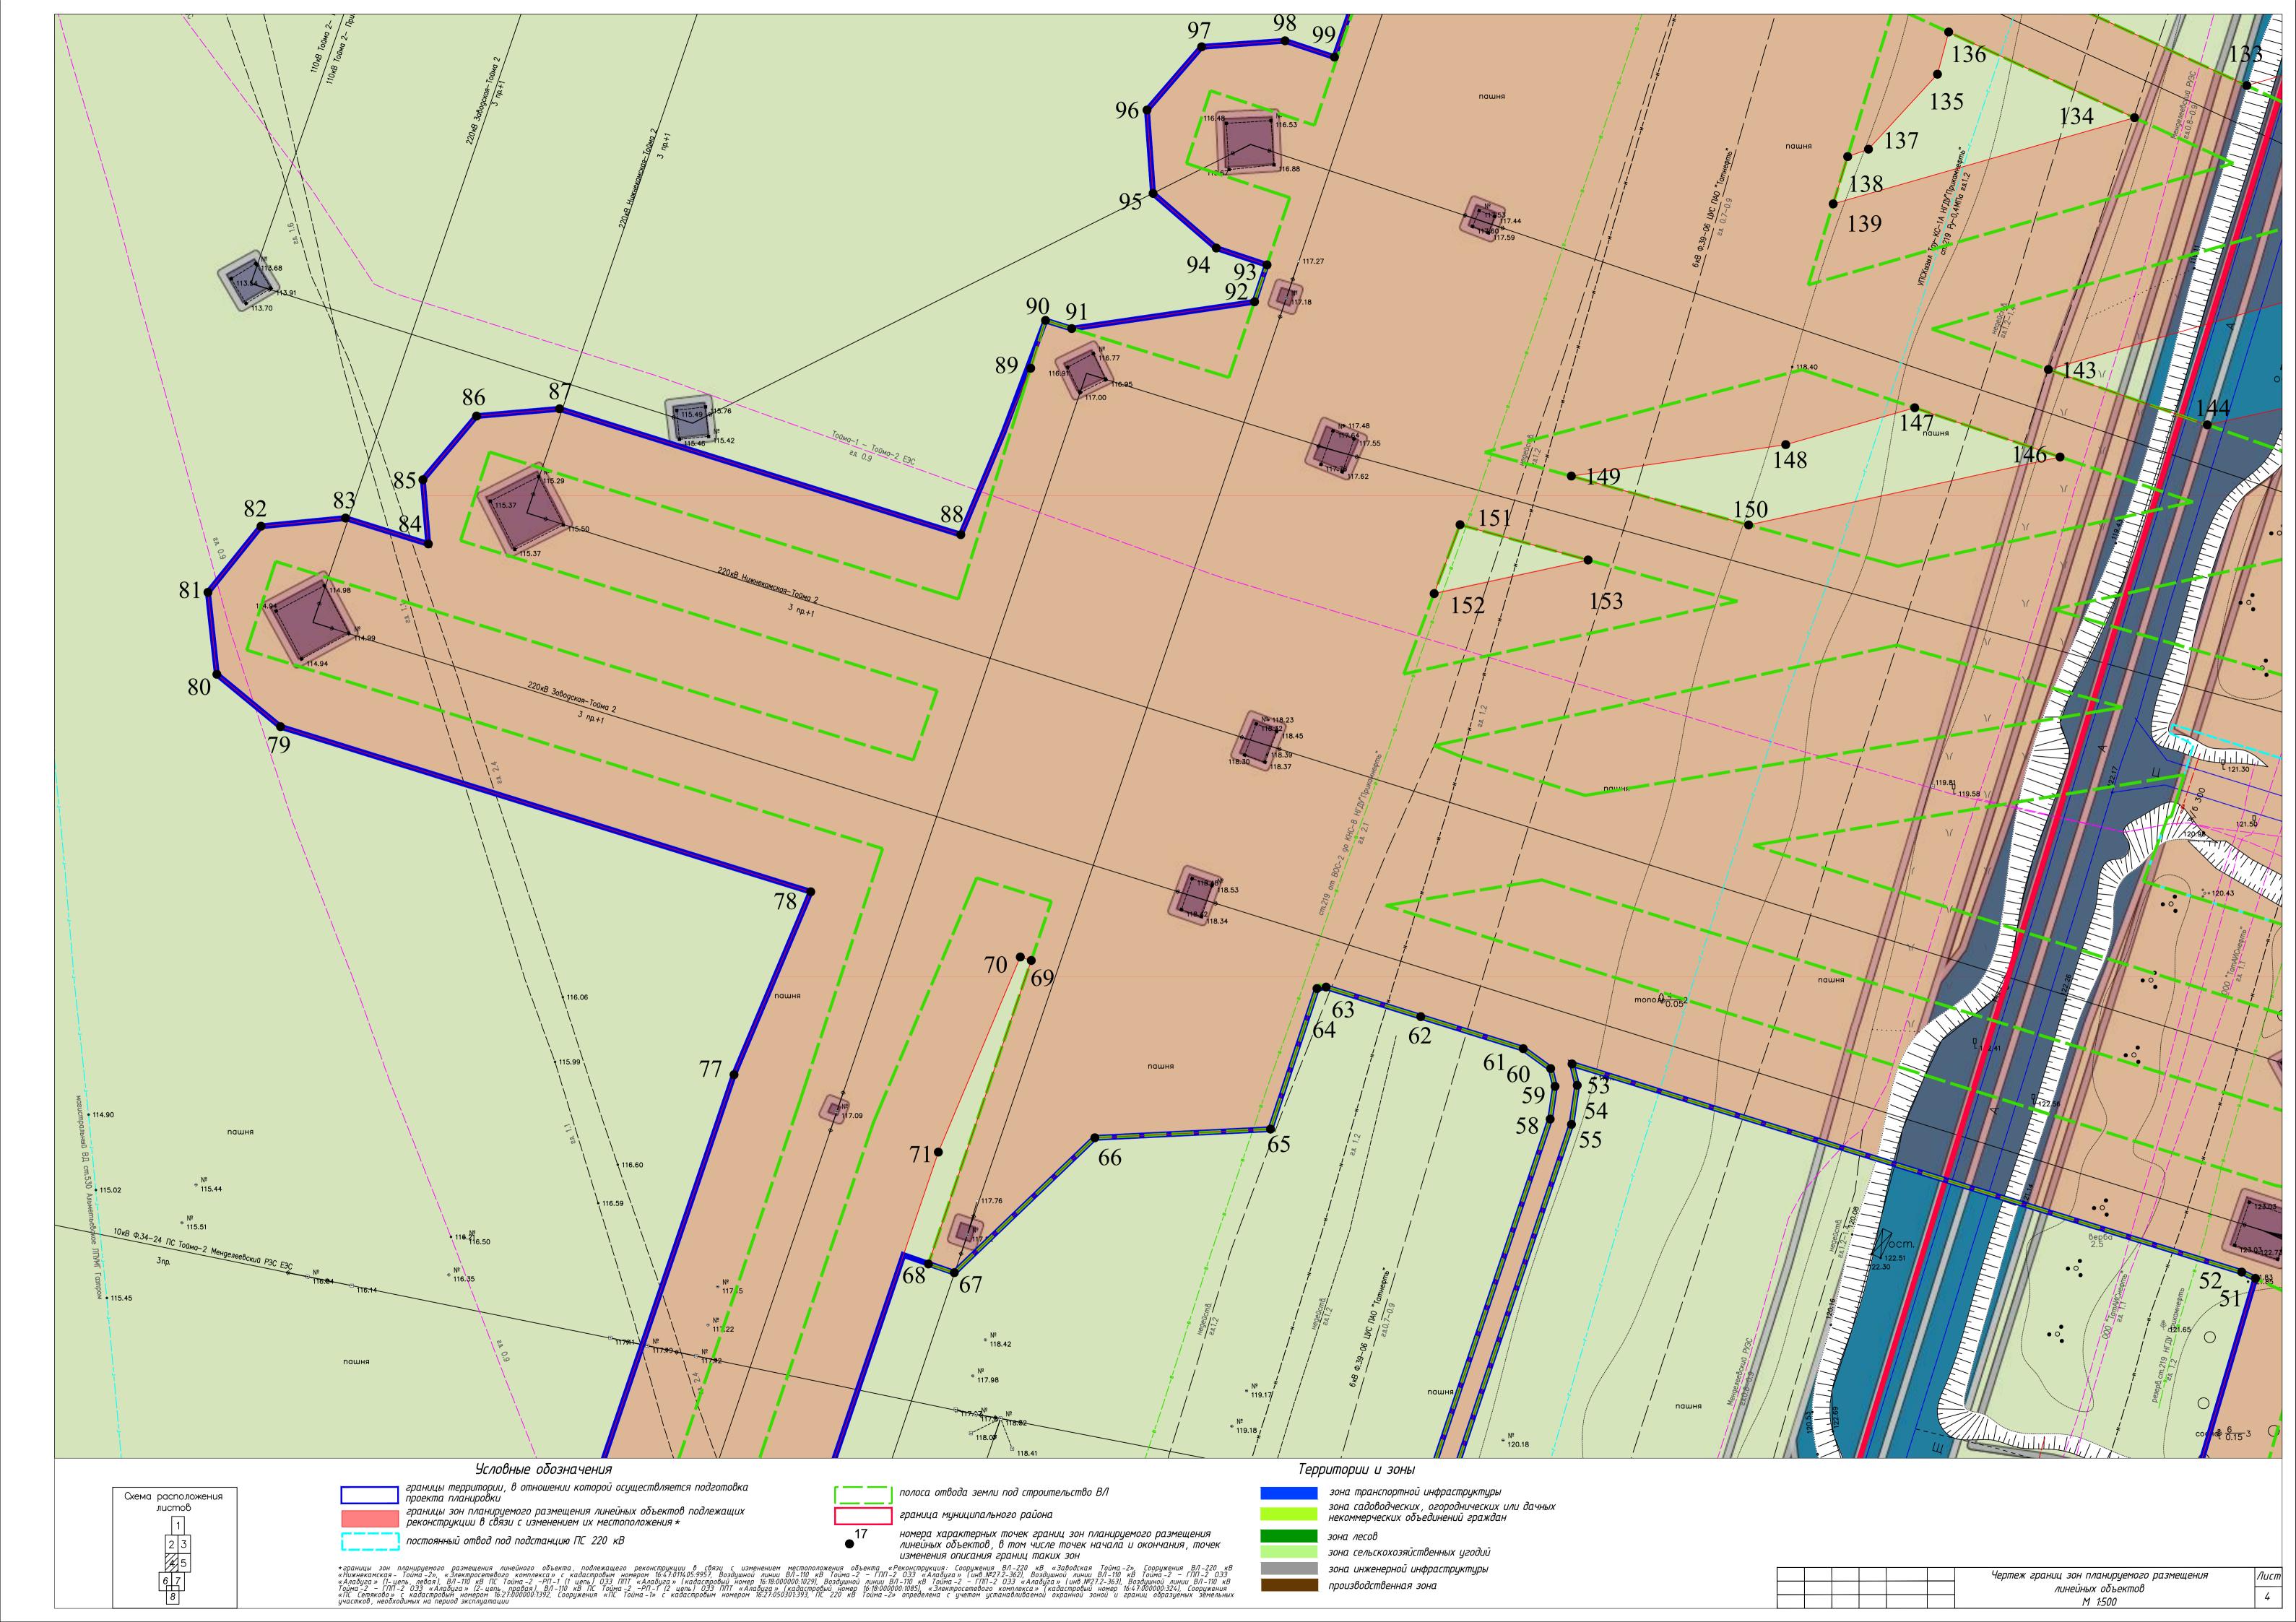

«Реконструкция: Сооружения ВЛ-220 кВ «Заводская Тойма-2», Сооружения ВЛ-220 кВ «Нижнекамская- Тойма-2», «Электросетевого комплекса» (кадастровый номер 16:47:011405:9957), Воздушной линии ВЛ-110 кВ Тойма-2 − ГПП-2 ОЭЗ «Алабуга» (инв.№27.2-362), Воздушной линии ВЛ-110 кВ Тойма-2 − ГПП-2 ОЭЗ «Алабуга» (1-цепь, левая), ВЛ-110 кВ ПС Тойма-2 −РП-1 (1 цепь) ОЭЗ ППТ «Алабуга» (кадастровый номер 16:18:000000:1029), Воздушной линии ВЛ-110 кВ Тойма-2 − ГПП-2 ОЭЗ «Алабуга» (инв.№27.2-363), Воздушной линии ВЛ-110 кВ Тойма-2 − ГПП-2 ОЭЗ «Алабуга» (2-цепь, правая), ВЛ-110 кВ ПС Тойма-2 −РП-1 (2 цепь) ОЭЗ ППТ «Алабуга» (кадастровый номер 16:18:000000:1085), «Электросетевого комплекса» (кадастровый номер 16:47:000000:324), Сооружения «ПС Сетяково» (кадастровый номер 16:27:000000:1392), Сооружения «ПС Тойма-1» (кадастровый номер 16:27:050301:393), ПС 220 кВ Тойма-2»

Проект планировки территории. Основная часть. Графическая часть.

ППТ/ОЧ/ГЧ

**Tom 1** 