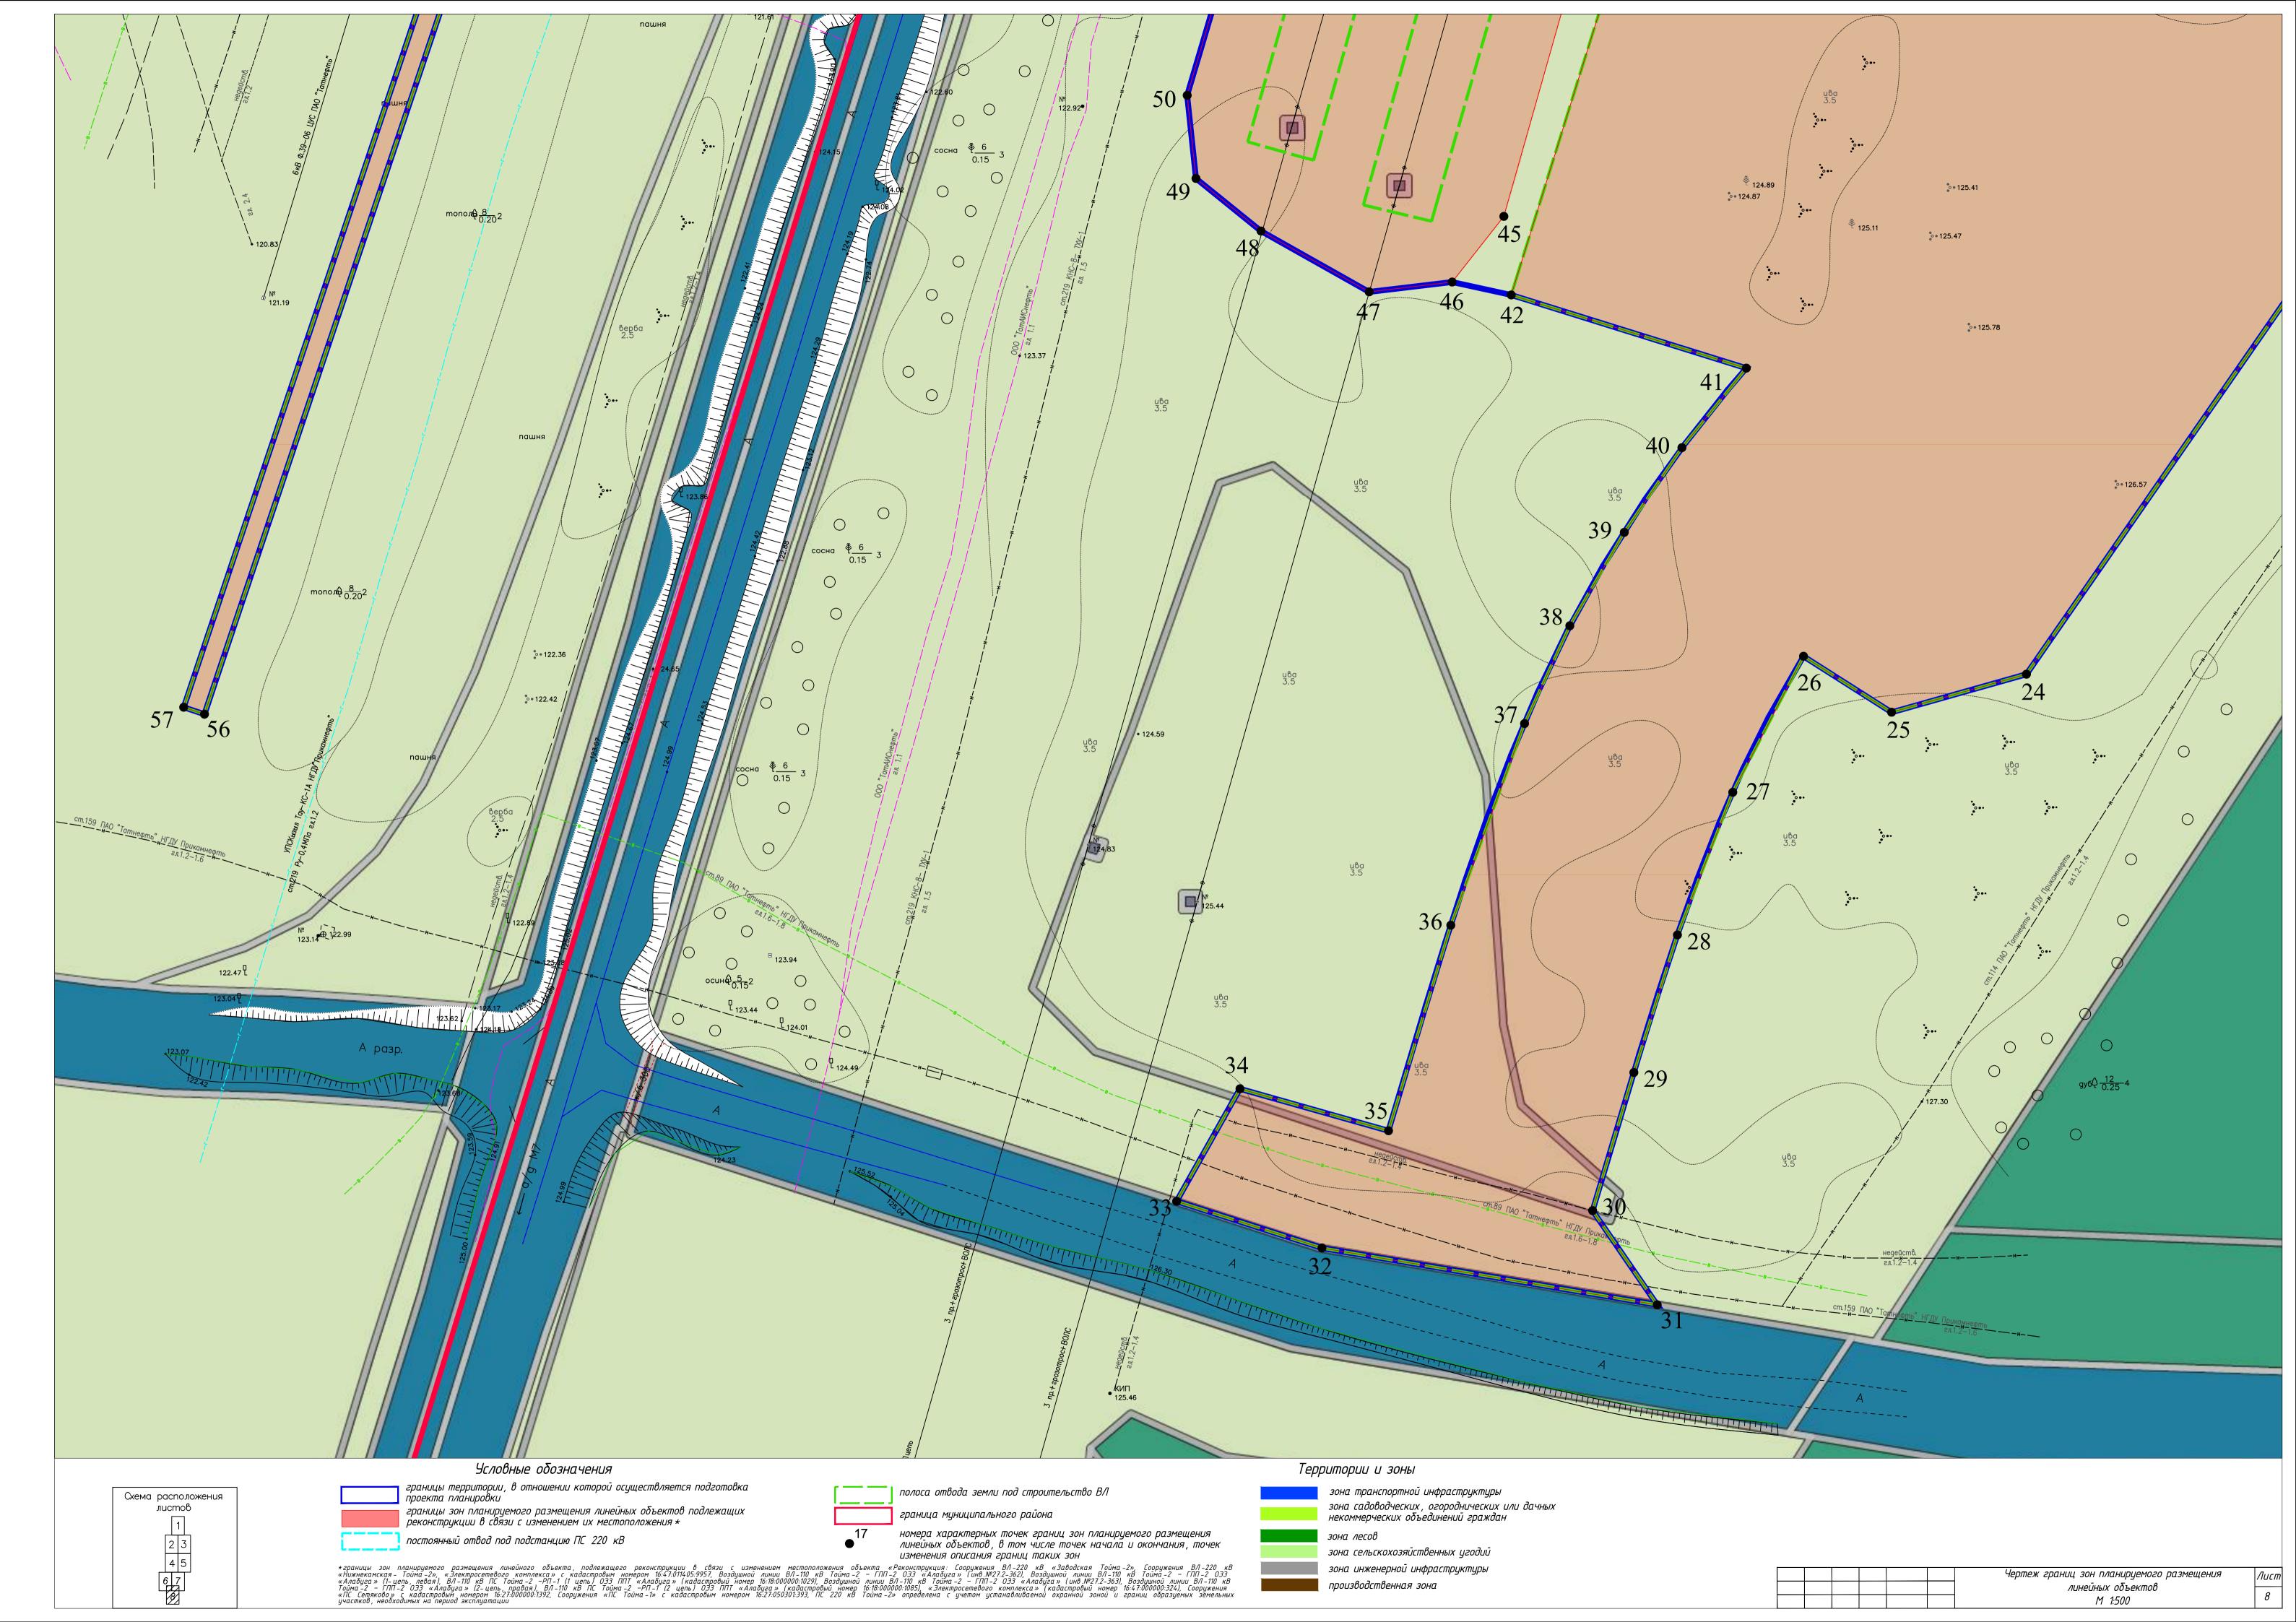

«Реконструкция: Сооружения ВЛ-220 кВ «Заводская Тойма-2», Сооружения ВЛ-220 кВ «Нижнекамская- Тойма-2», «Электросетевого комплекса» (кадастровый номер 16:47:011405:9957), Воздушной линии ВЛ-110 кВ Тойма-2 − ГПП-2 ОЭЗ «Алабуга» (инв.№27.2-362), Воздушной линии ВЛ-110 кВ Тойма-2 − ГПП-2 ОЭЗ «Алабуга» (1-цепь, левая), ВЛ-110 кВ ПС Тойма-2 −РП-1 (1 цепь) ОЭЗ ППТ «Алабуга» (кадастровый номер 16:18:000000:1029), Воздушной линии ВЛ-110 кВ Тойма-2 − ГПП-2 ОЭЗ «Алабуга» (инв.№27.2-363), Воздушной линии ВЛ-110 кВ Тойма-2 − ГПП-2 ОЭЗ «Алабуга» (2-цепь, правая), ВЛ-110 кВ ПС Тойма-2 −РП-1 (2 цепь) ОЭЗ ППТ «Алабуга» (кадастровый номер 16:18:000000:1085), «Электросетевого комплекса» (кадастровый номер 16:47:000000:324), Сооружения «ПС Сетяково» (кадастровый номер 16:27:000000:1392), Сооружения «ПС Тойма-1» (кадастровый номер 16:27:050301:393), ПС 220 кВ Тойма-2»