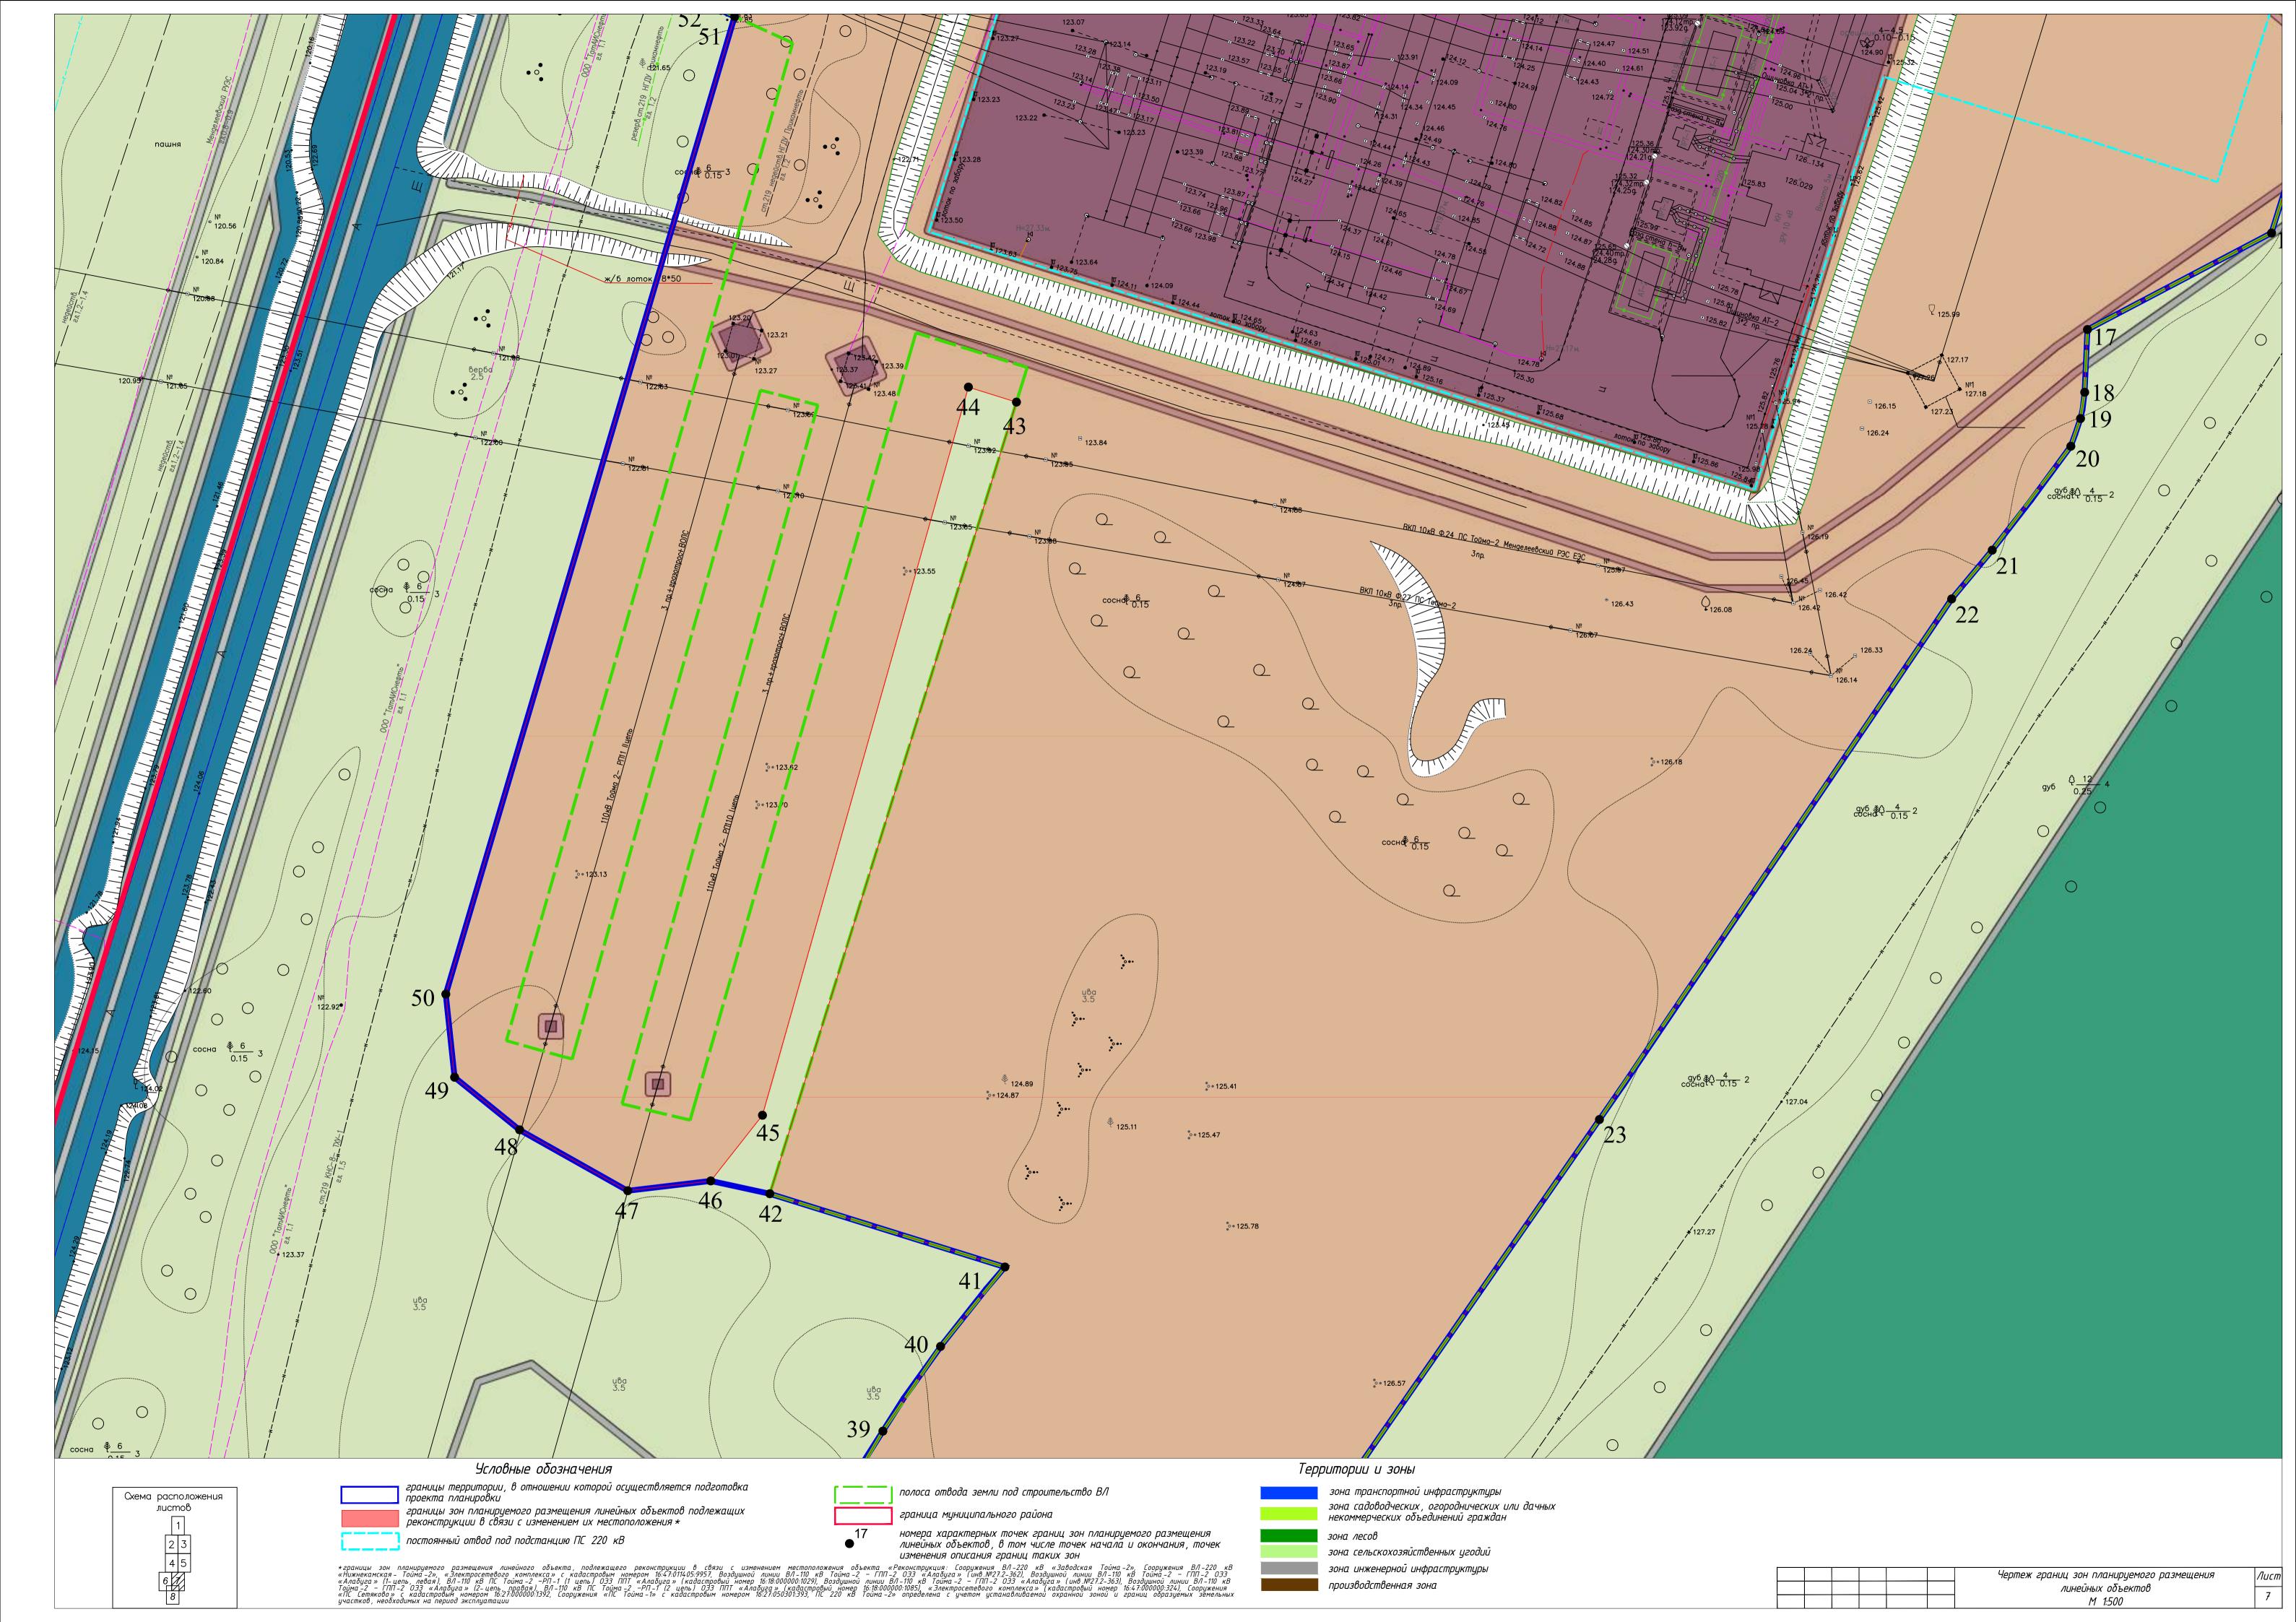

«Реконструкция: Сооружения ВЛ-220 кВ «Заводская Тойма-2», Сооружения ВЛ-220 кВ «Нижнекамская- Тойма-2», «Электросетевого комплекса» (кадастровый номер 16:47:011405:9957), Воздушной линии ВЛ-110 кВ Тойма-2 − ГПП-2 ОЭЗ «Алабуга» (инв.№27.2-362), Воздушной линии ВЛ-110 кВ Тойма-2 − ГПП-2 ОЭЗ «Алабуга» (1-цепь, левая), ВЛ-110 кВ ПС Тойма-2 −РП-1 (1 цепь) ОЭЗ ППТ «Алабуга» (кадастровый номер 16:18:000000:1029), Воздушной линии ВЛ-110 кВ Тойма-2 − ГПП-2 ОЭЗ «Алабуга» (инв.№27.2-363), Воздушной линии ВЛ-110 кВ Тойма-2 − ГПП-2 ОЭЗ «Алабуга» (2-цепь, правая), ВЛ-110 кВ ПС Тойма-2 −РП-1 (2 цепь) ОЭЗ ППТ «Алабуга» (кадастровый номер 16:18:000000:1085), «Электросетевого комплекса» (кадастровый номер 16:47:000000:324), Сооружения «ПС Сетяково» (кадастровый номер 16:27:000000:1392), Сооружения «ПС Тойма-1» (кадастровый номер 16:27:050301:393), ПС 220 кВ Тойма-2»