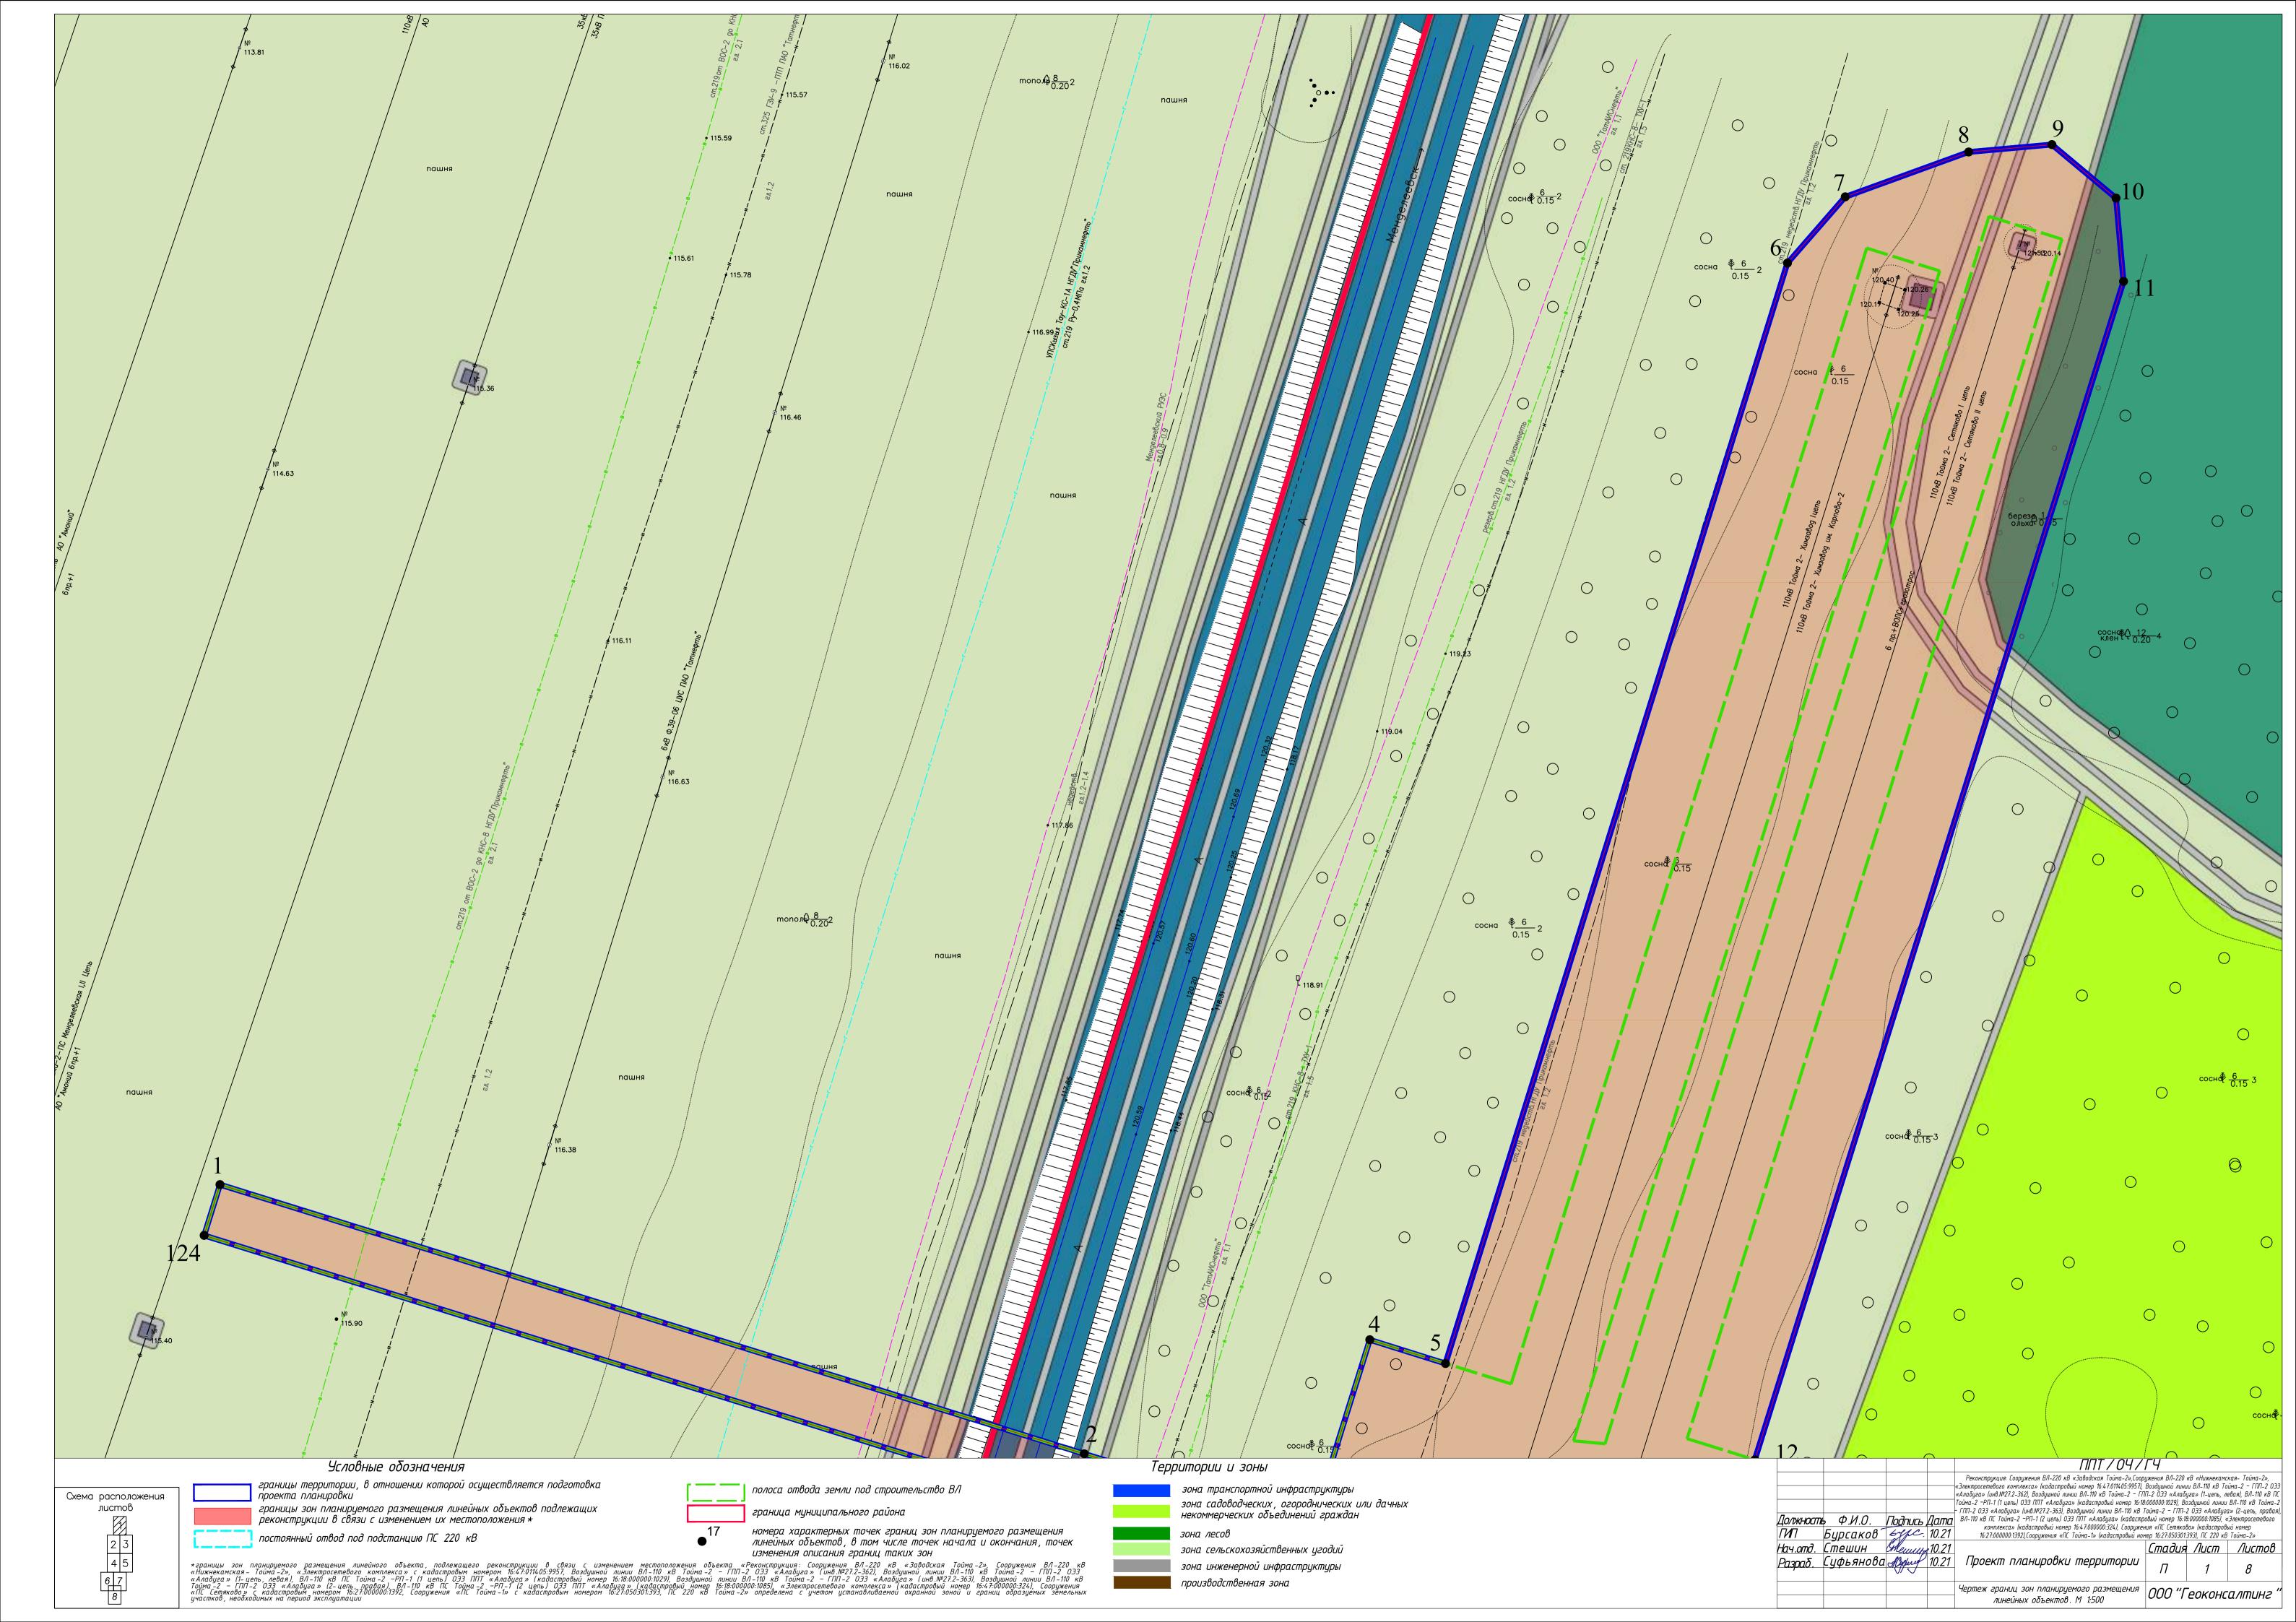

«Реконструкция: Сооружения ВЛ-220 кВ «Заводская Тойма-2», Сооружения ВЛ-220 кВ «Нижнекамская- Тойма-2», «Электросетевого комплекса» (кадастровый номер 16:47:011405:9957), Воздушной линии ВЛ-110 кВ Тойма-2 − ГПП-2 ОЭЗ «Алабуга» (инв.№27.2-362), Воздушной линии ВЛ-110 кВ Тойма-2 − ГПП-2 ОЭЗ «Алабуга» (1-цепь, левая), ВЛ-110 кВ ПС Тойма-2 −РП-1 (1 цепь) ОЭЗ ППТ «Алабуга» (кадастровый номер 16:18:000000:1029), Воздушной линии ВЛ-110 кВ Тойма-2 − ГПП-2 ОЭЗ «Алабуга» (инв.№27.2-363), Воздушной линии ВЛ-110 кВ Тойма-2 − ГПП-2 ОЭЗ «Алабуга» (2-цепь, правая), ВЛ-110 кВ ПС Тойма-2 −РП-1 (2 цепь) ОЭЗ ППТ «Алабуга» (кадастровый номер 16:18:000000:1085), «Электросетевого комплекса» (кадастровый номер 16:47:000000:324), Сооружения «ПС Сетяково» (кадастровый номер 16:27:000000:1392), Сооружения «ПС Тойма-1» (кадастровый номер 16:27:050301:393), ПС 220 кВ Тойма-2»

Проект планировки территории. Основная часть. Графическая часть.

ППТ/ОЧ/ГЧ

**Tom 1** 