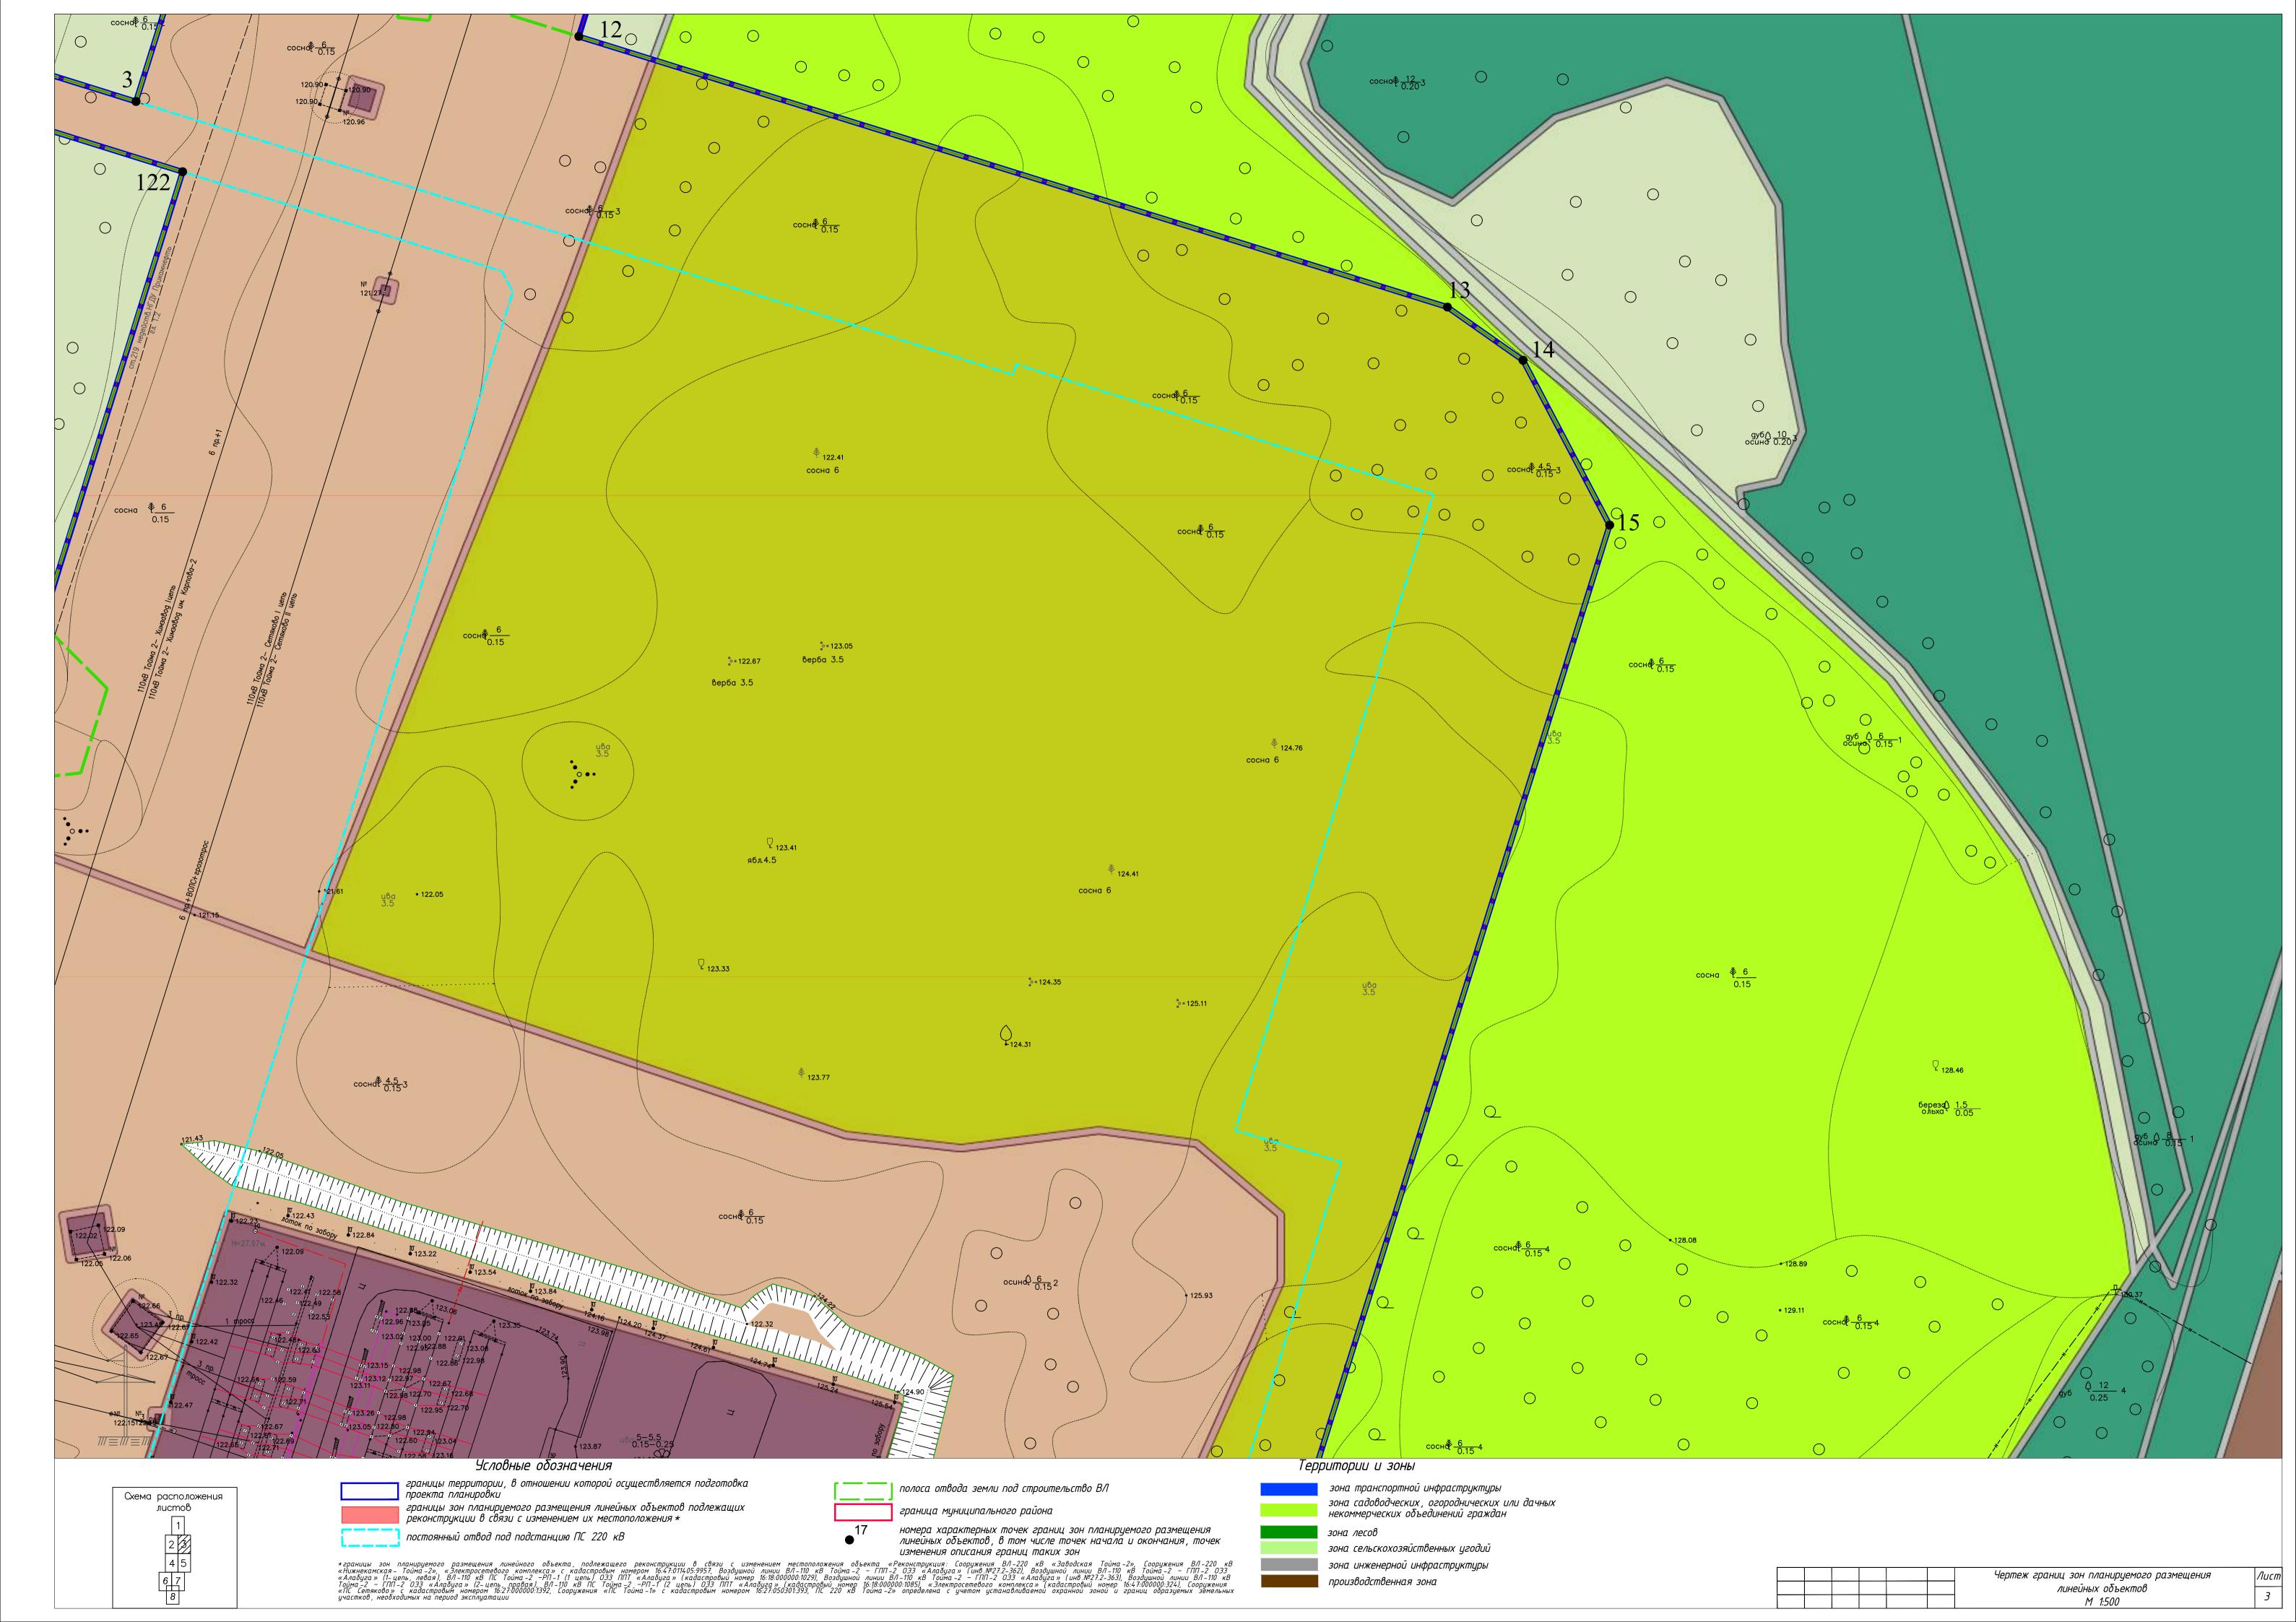

«Реконструкция: Сооружения ВЛ-220 кВ «Заводская Тойма-2», Сооружения ВЛ-220 кВ «Нижнекамская- Тойма-2», «Электросетевого комплекса» (кадастровый номер 16:47:011405:9957), Воздушной линии ВЛ-110 кВ Тойма-2 − ГПП-2 ОЭЗ «Алабуга» (инв.№27.2-362), Воздушной линии ВЛ-110 кВ Тойма-2 − ГПП-2 ОЭЗ «Алабуга» (1-цепь, левая), ВЛ-110 кВ ПС Тойма-2 −РП-1 (1 цепь) ОЭЗ ППТ «Алабуга» (кадастровый номер 16:18:000000:1029), Воздушной линии ВЛ-110 кВ Тойма-2 − ГПП-2 ОЭЗ «Алабуга» (инв.№27.2-363), Воздушной линии ВЛ-110 кВ Тойма-2 − ГПП-2 ОЭЗ «Алабуга» (2-цепь, правая), ВЛ-110 кВ ПС Тойма-2 −РП-1 (2 цепь) ОЭЗ ППТ «Алабуга» (кадастровый номер 16:18:000000:1085), «Электросетевого комплекса» (кадастровый номер 16:47:000000:324), Сооружения «ПС Сетяково» (кадастровый номер 16:27:000000:1392), Сооружения «ПС Тойма-1» (кадастровый номер 16:27:050301:393), ПС 220 кВ Тойма-2»

Проект планировки территории. Основная часть. Графическая часть.

ППТ/ОЧ/ГЧ

**Tom 1** 