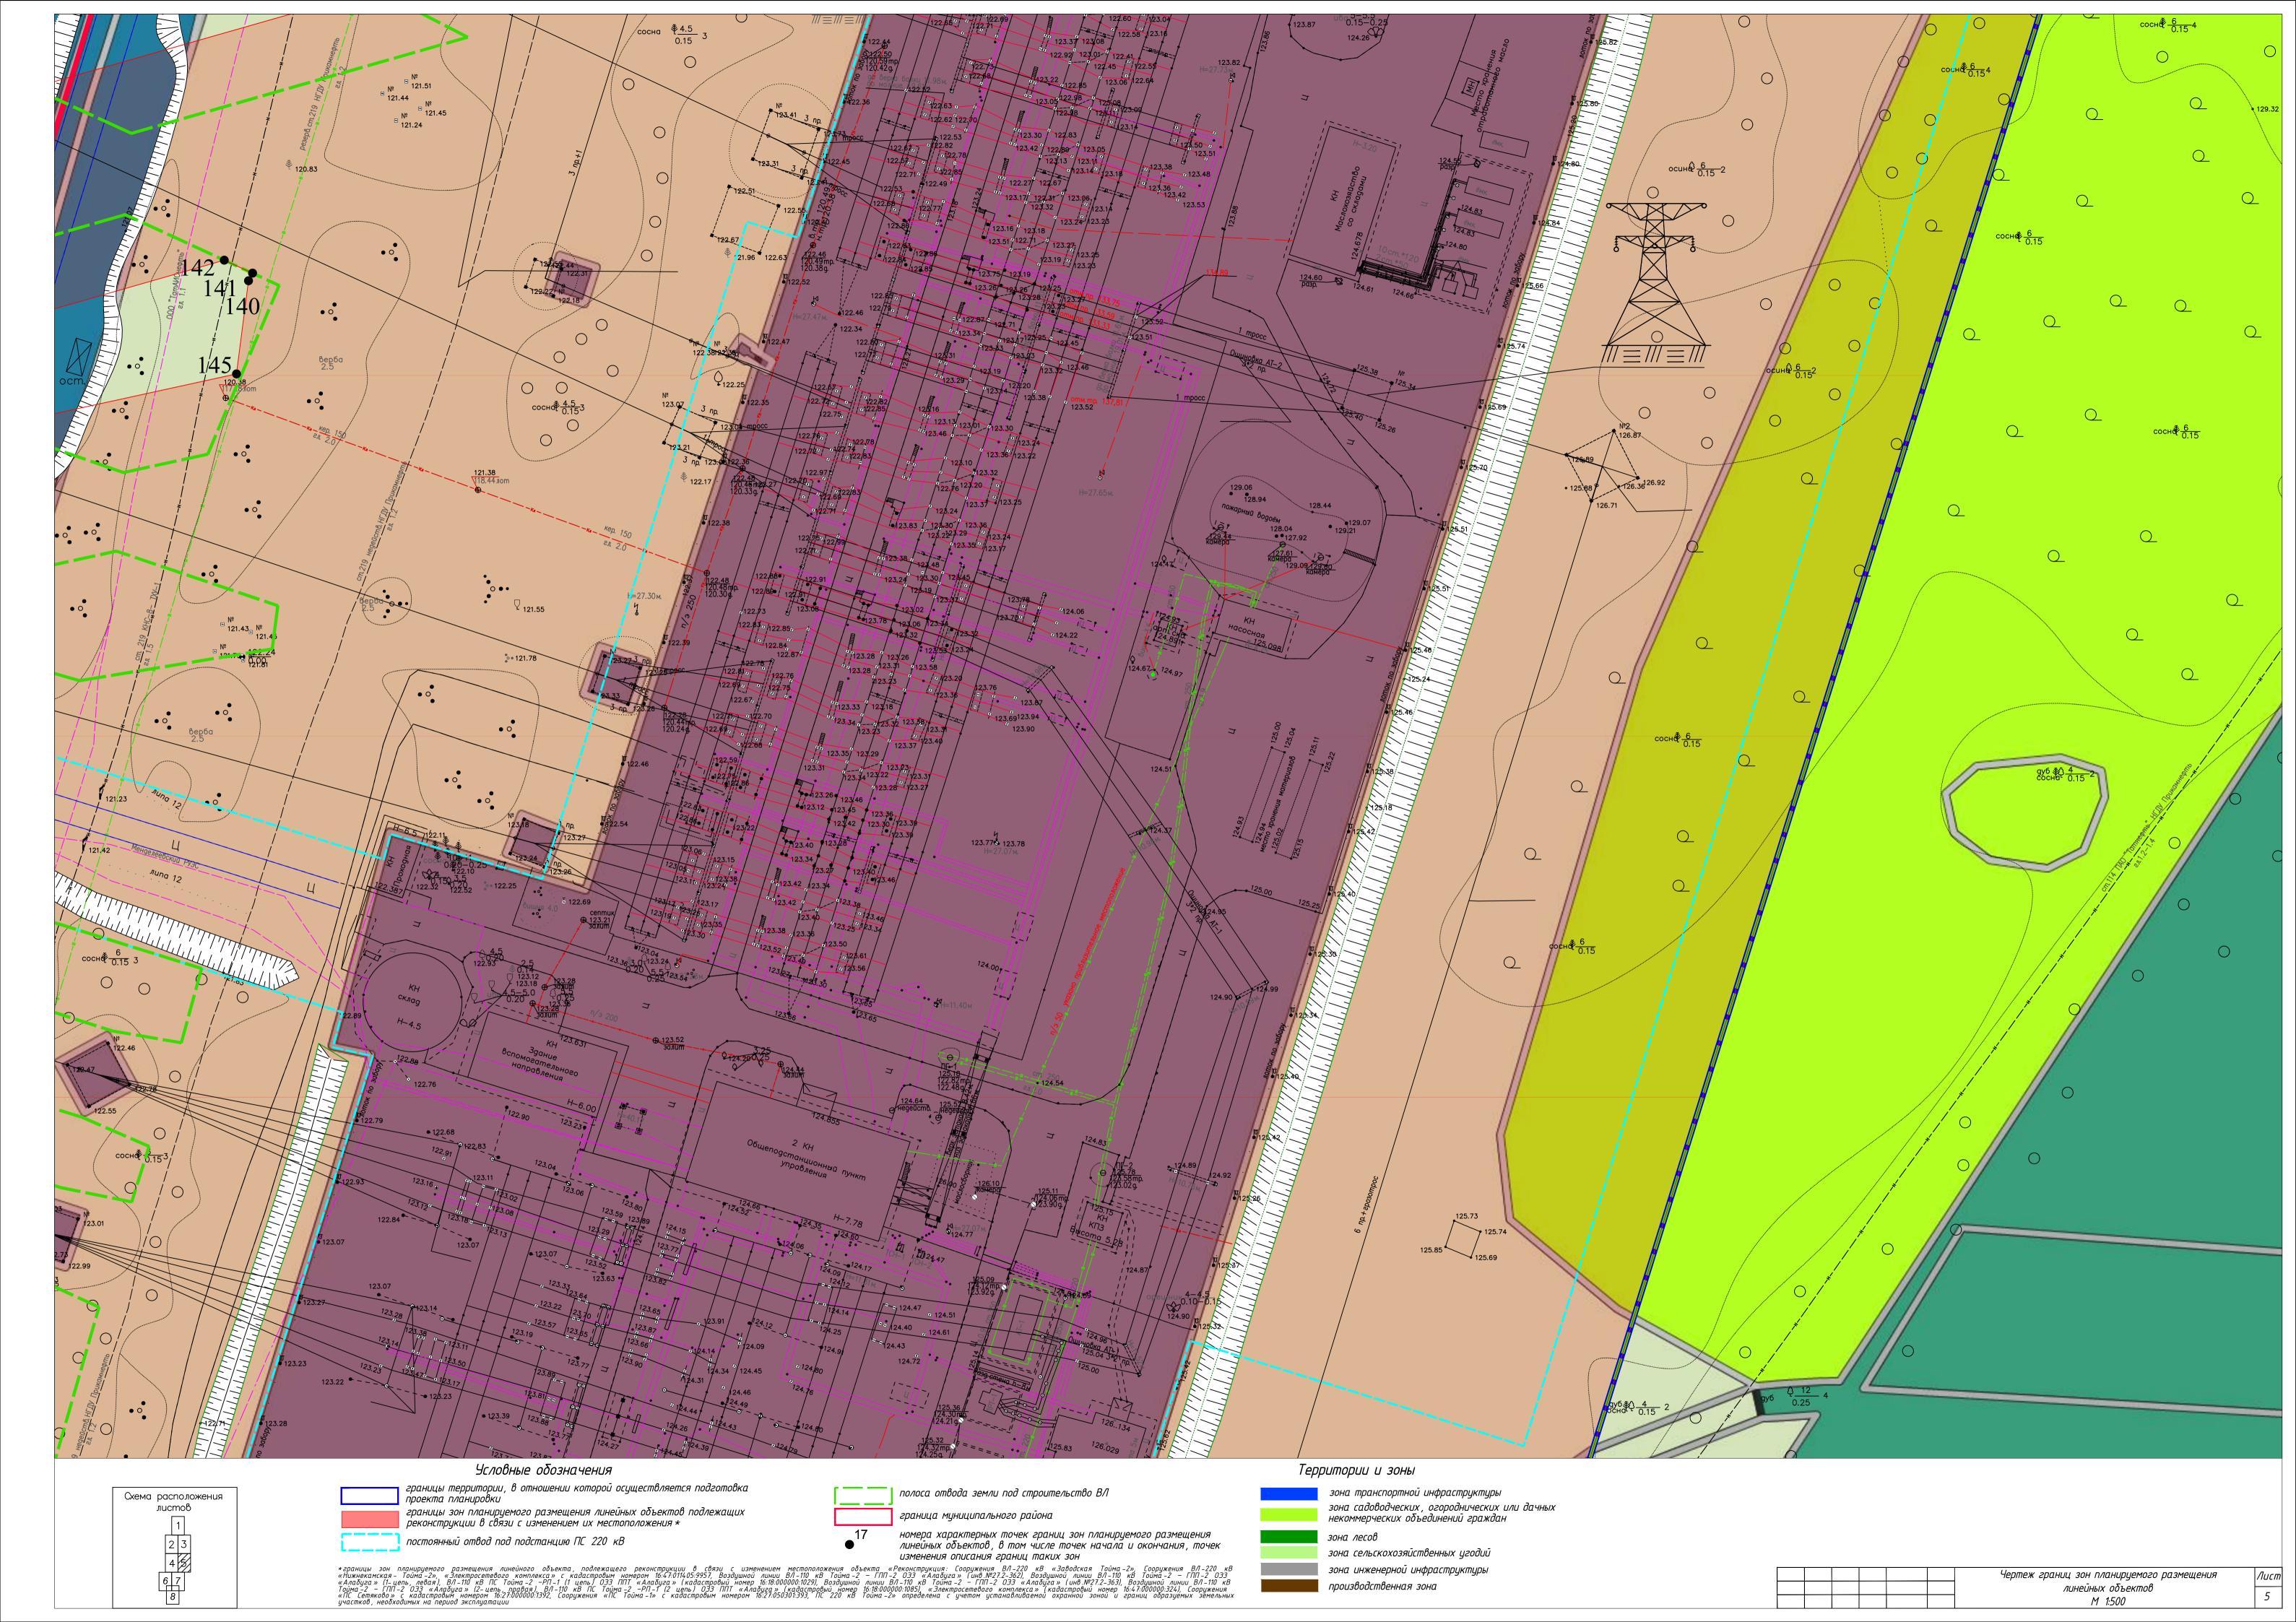

«Реконструкция: Сооружения ВЛ-220 кВ «Заводская Тойма-2», Сооружения ВЛ-220 кВ «Нижнекамская- Тойма-2», «Электросетевого комплекса» (кадастровый номер 16:47:011405:9957), Воздушной линии ВЛ-110 кВ Тойма-2 − ГПП-2 ОЭЗ «Алабуга» (инв.№27.2-362), Воздушной линии ВЛ-110 кВ Тойма-2 − ГПП-2 ОЭЗ «Алабуга» (1-цепь, левая), ВЛ-110 кВ ПС Тойма-2 −РП-1 (1 цепь) ОЭЗ ППТ «Алабуга» (кадастровый номер 16:18:000000:1029), Воздушной линии ВЛ-110 кВ Тойма-2 − ГПП-2 ОЭЗ «Алабуга» (инв.№27.2-363), Воздушной линии ВЛ-110 кВ Тойма-2 − ГПП-2 ОЭЗ «Алабуга» (2-цепь, правая), ВЛ-110 кВ ПС Тойма-2 −РП-1 (2 цепь) ОЭЗ ППТ «Алабуга» (кадастровый номер 16:18:000000:1085), «Электросетевого комплекса» (кадастровый номер 16:47:000000:324), Сооружения «ПС Сетяково» (кадастровый номер 16:27:000000:1392), Сооружения «ПС Тойма-1» (кадастровый номер 16:27:050301:393), ПС 220 кВ Тойма-2»